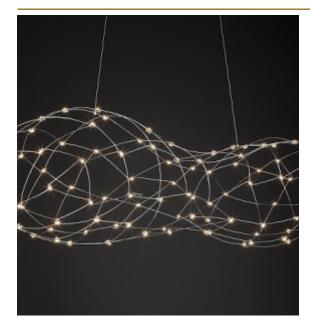

### Pauwels

How to capture light in a cloud. LED circuit boards and tiny metal rods are the only two basic elements of this light fixture. They give the lamp its structure and shape. The circuit boards have leds on both sides. 2/3 of the light goes down and 1/3 goes up.