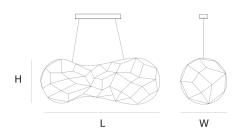

100 cm 39.4 inch 50 cm 19.7 inch W 50 cm 19.7 inch

### CANOPY

54 cm 21.3 inch 4.5 cm 1.8 inch 10 cm 3.9 inch